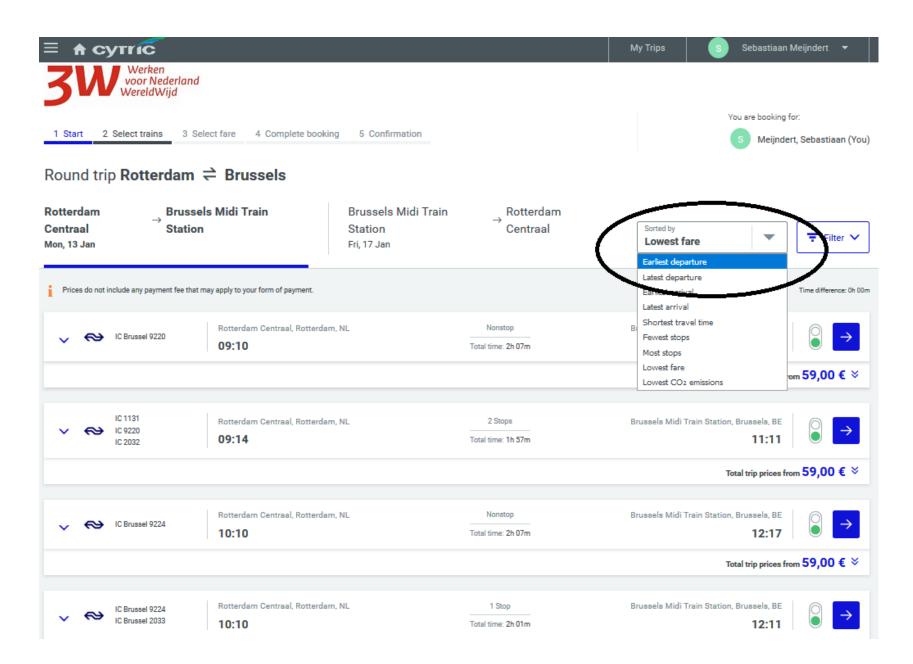

The results are retrieved and then displayed in the next screen.

The results are automatically sorted by 'Lowest fare'. This can make searching difficult, so it might be useful to change the sorting criterion to one such as 'Earliest departure'.

### Then select the outbound journey by clicking the blue arrow to the right of your preferred train.