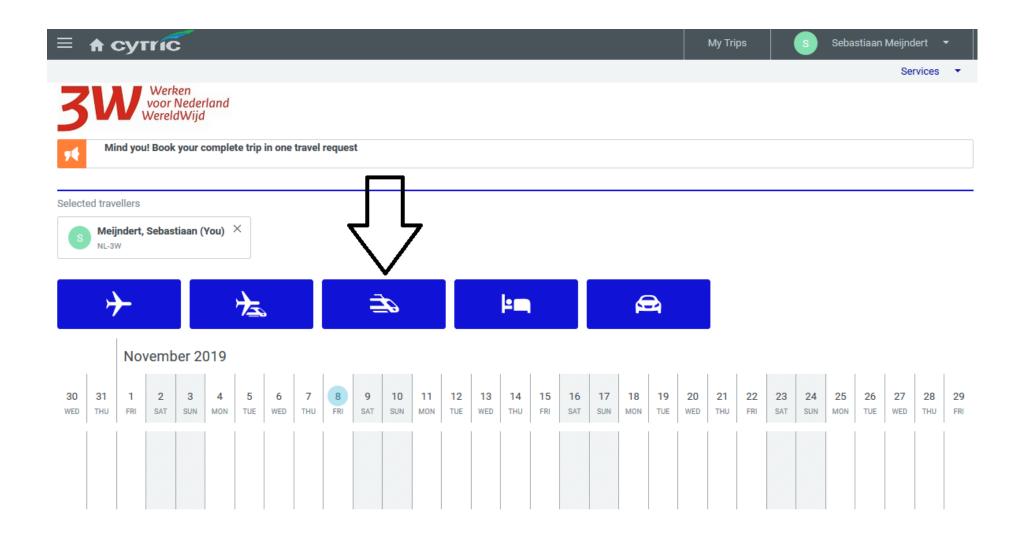

A Cytric pop-up will open. If the pop-up does not appear in the foreground, check whether it is open in the background. In the taskbar, hover the mouse over your browser icon.

On the homepage, click the train icon.

This takes you to the 'Start' screen, in which you can specify your itinerary, including departure and arrival times.

|                                                                                                                                                                                                             | My Trips Sebastiaan Meijndert 👻                        |
|-------------------------------------------------------------------------------------------------------------------------------------------------------------------------------------------------------------|--------------------------------------------------------|
| 3W Werken<br>voor Nederland<br>WereldWijd                                                                                                                                                                   |                                                        |
| 1 Start 2 Select trains 3 Select fare 4 Complete booking 5 Confirmation                                                                                                                                     | You are booking for:<br>Meijndert, Sebastiaan (You)    |
| Vluchten 6 uur alleen EC, > 6 uur EC, EC+ of BC mogelijk. Aanbod opties o.b.v. 12 u voor en 12 u na ingevoerde tijd en gekozen<br>Bekiik de instructievideo. vola de werkinstructie om uw vlucht te boeken. | klasse.                                                |
| One Way 🗸 Round Trip                                                                                                                                                                                        |                                                        |
| From railway station<br>Rotterdam Centraal (QRH)<br>Rotterdam, Netherlands To railway station<br>Brussels Midi Train S<br>Brussels, Avenue Fonsny 47B, E                                                    | tation (ZYR) (Brussel)                                 |
| Only direct trains                                                                                                                                                                                          |                                                        |
| Departure Date     Departure Time       Mon, 13 Jan 2020     09 : 00                                                                                                                                        | et and a                                               |
| These events are scheduled between two days before and two days after the arrival at the destination or nearby                                                                                              | Show 🗸                                                 |
| Service Class 1st Class                                                                                                                                                                                     | klik hier om verder te gaan $\checkmark$ $\rightarrow$ |